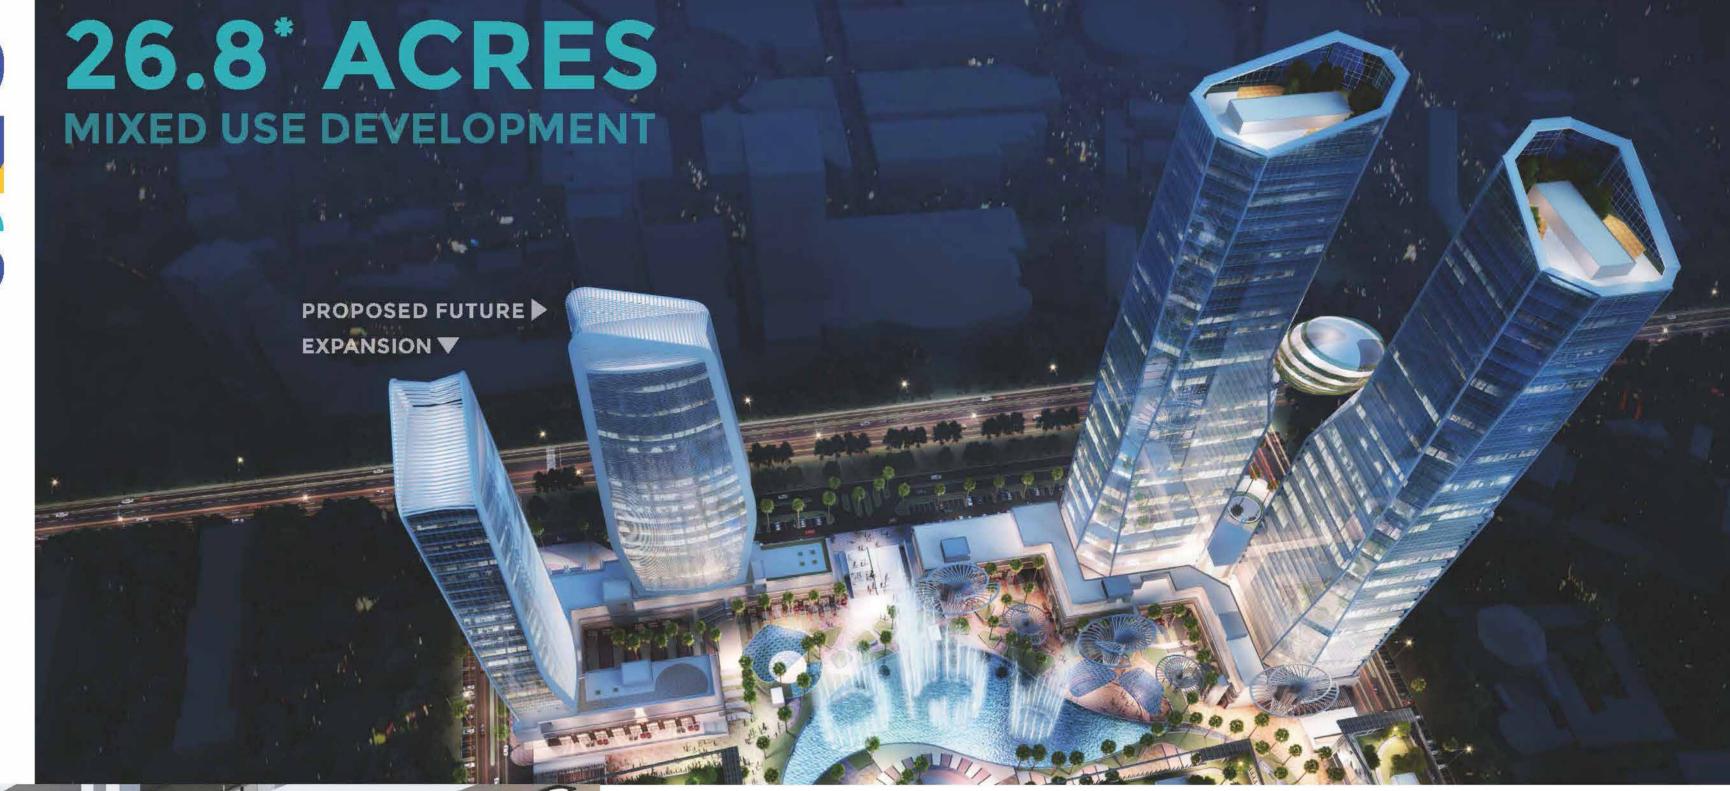

#### Corporate

HCL, Motherson Sumi, Asia's largest institutional area

Residential Sectors

PROPOSED FUTURE
EXPANSION
HIGH STREET RETAIL
SITE LAYOUT

### FROM THE MAKERS OF

NCRs MOST PREMIER AND SUCCESSFUL COMMERCIAL PROJECT

213.7 M Tower Height
One Of Tallest Commercial tower in Delhi NCR region

5371 Total Parking

4.5 M
Office Floor to Floor Internal Height

Floor to Floor Internal
Height at Ground Floor

418 K sqmt
Total Built-up Area

1000 Trees to be Planted

LEED PLATINUM CERTIFIED
BUILDING THAT IS A NEW
STANDARD FOR SUSTAINABLE
SKYSCRAPERS

OFFICE, RETAIL, ENTERTAINMENT AND DINING SPACES AND A MALL IN THE SKY