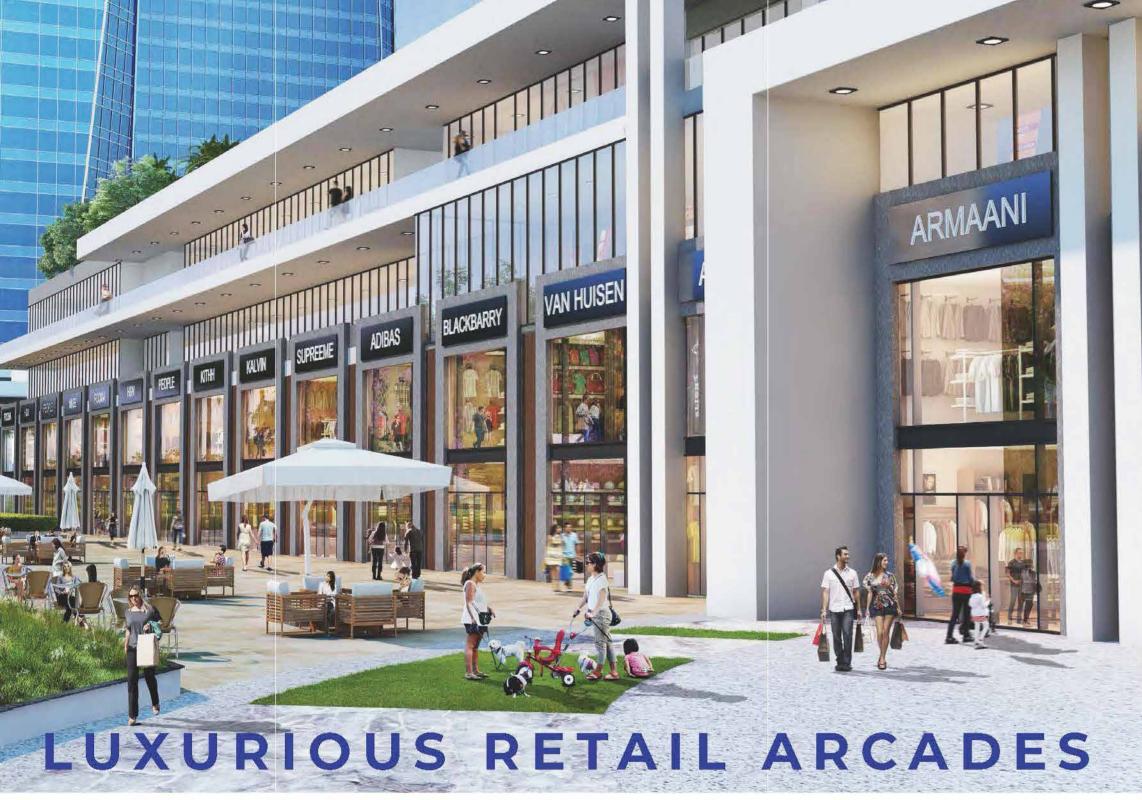

Floor to Floor Internal
Height at Ground Floor

418 K sqmt
Total Built-up Area

1000 Trees to be Planted

LEED PLATINUM CERTIFIED
BUILDING THAT IS A NEW
STANDARD FOR SUSTAINABLE
SKYSCRAPERS

OFFICE, RETAIL, ENTERTAINMENT AND DINING SPACES AND A MALL IN THE SKY