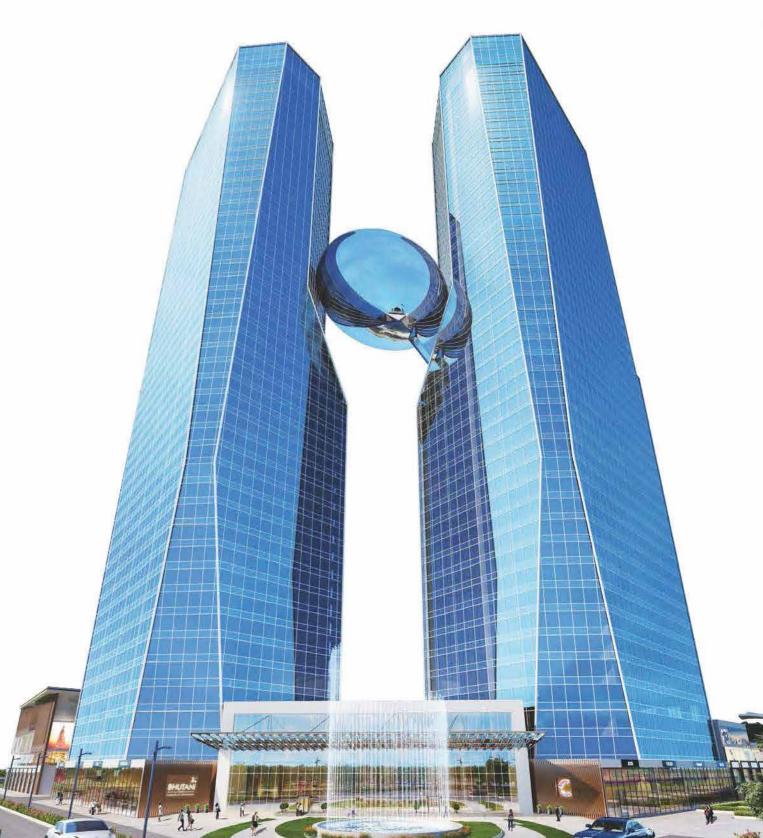

### FROM THE MAKERS OF

NCRs MOST PREMIER AND SUCCESSFUL COMMERCIAL PROJECT

213.7 M Tower Height
One Of Tallest Commercial tower in Delhi NCR region

5371 Total Parking

4.5 M
Office Floor to Floor Internal Height

Floor to Floor Internal
Height at Ground Floor

418 K sqmt
Total Built-up Area

1000 Trees to be Planted

LEED PLATINUM CERTIFIED
BUILDING THAT IS A NEW
STANDARD FOR SUSTAINABLE
SKYSCRAPERS

OFFICE, RETAIL, ENTERTAINMENT AND DINING SPACES AND A MALL IN THE SKY