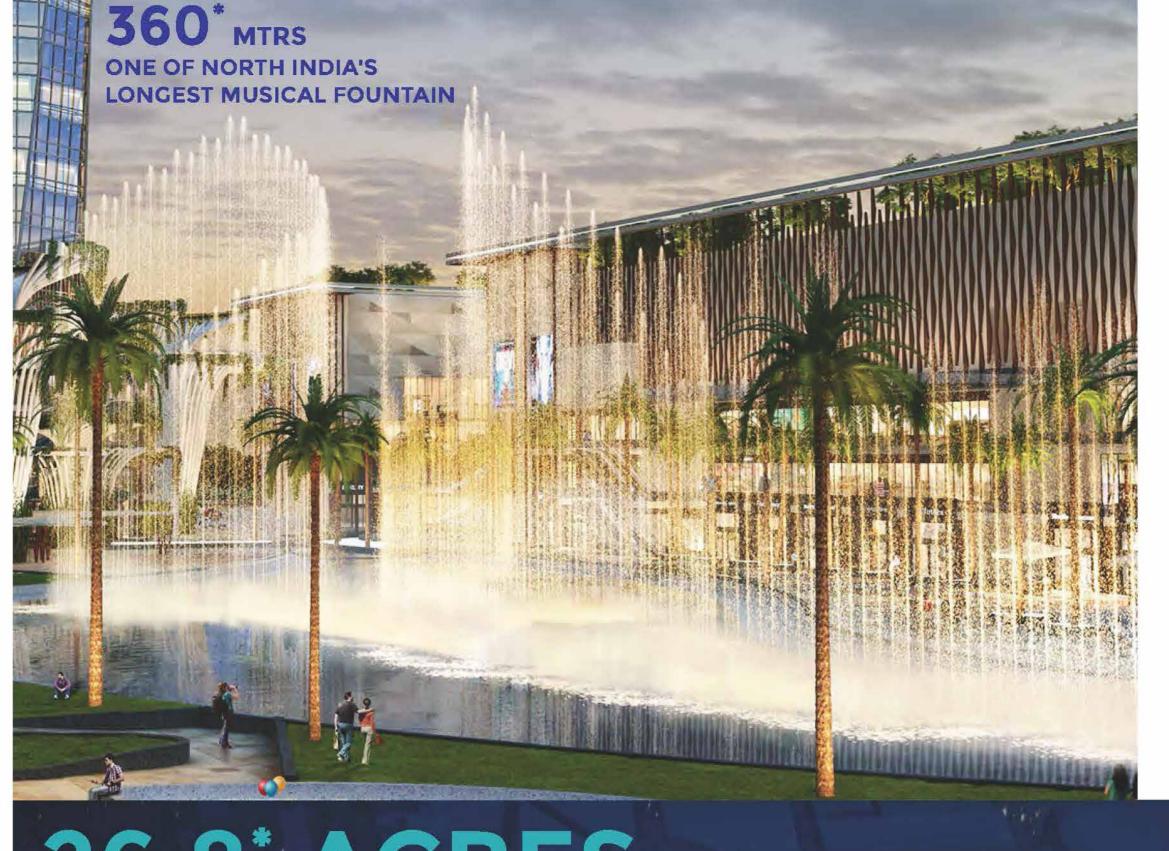

## FUND AMEN TALS

MOST SUCCESSFUL PROJECT OF NCR

TRUST OF DELIVERY
OF 12 PROJECTS

FASTEST CONSTRUCTION
SPEED

**PIVOTAL LOCATION** 

**FUTURE TECH ENABLED** 

# OFFERING STATE-OF-THE ART INFRASTRUCTURE

DISTRICT
COOLING SYSTEM
Buildings are cooled with

chilled water reducing energy cost.

UTILITY TUNNEL

A tunnel running through the city for routing all utility services.

Gives easy access to pipes thus avoiding digging.

AUTOMATED WASTE
COLLECTION SYSTEM
A next generation
technology.

POWER ENSURING 99.999% POWER RELIABILITY.

FIRE STATION
AND EMERGENCY
RESPONSE CENTRE
With provision for special facilities.

HYDRAULIC PARKING
2 multi-level parking planned, with
5,371 car park capacity.