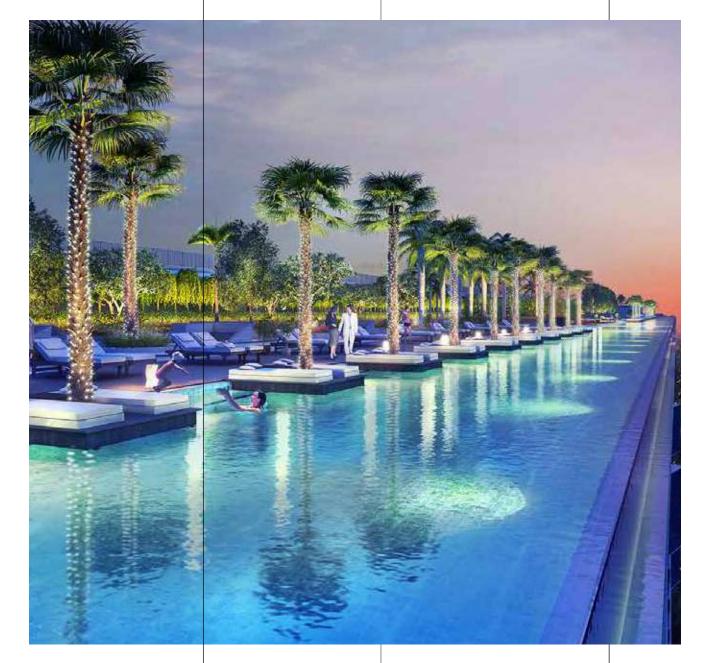

#### India's Largest Infinity Pool at Alpha Pride

First ever rooftop infinity pool at alpha pride in Noida inspired by Marina Bay Sand in Singapore.

# GO BEYOND THE ORDINARY

Boasting of India's largest rooftop Infinity Pool at massive 270mtrs, inspired by Marina Bay Sand in Singapore, Alpha Pride - an uber premium restaurant & lounge bar is destined to change the nightlife of Noida forever.