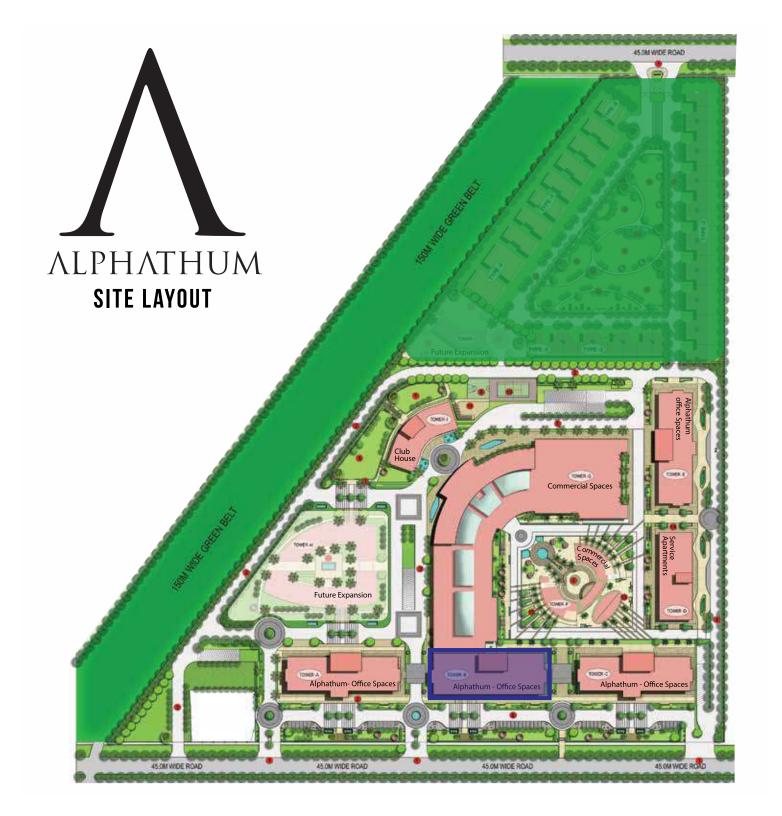

## **POISED FOR PROGRESS**

The commercial project is spread over 25 Acre for mixed-use, four tower of IT/ITeS offices and retail stores. Bhutani Alphathum is one of the fastest developing commercial project, with the first phase towers received the occupancy certificate well within the proposed timeline for delivery. Alphathum Noida is a unique concept with roof-top swimming pool with a well- designed zen garden across the three skyscraper towers.