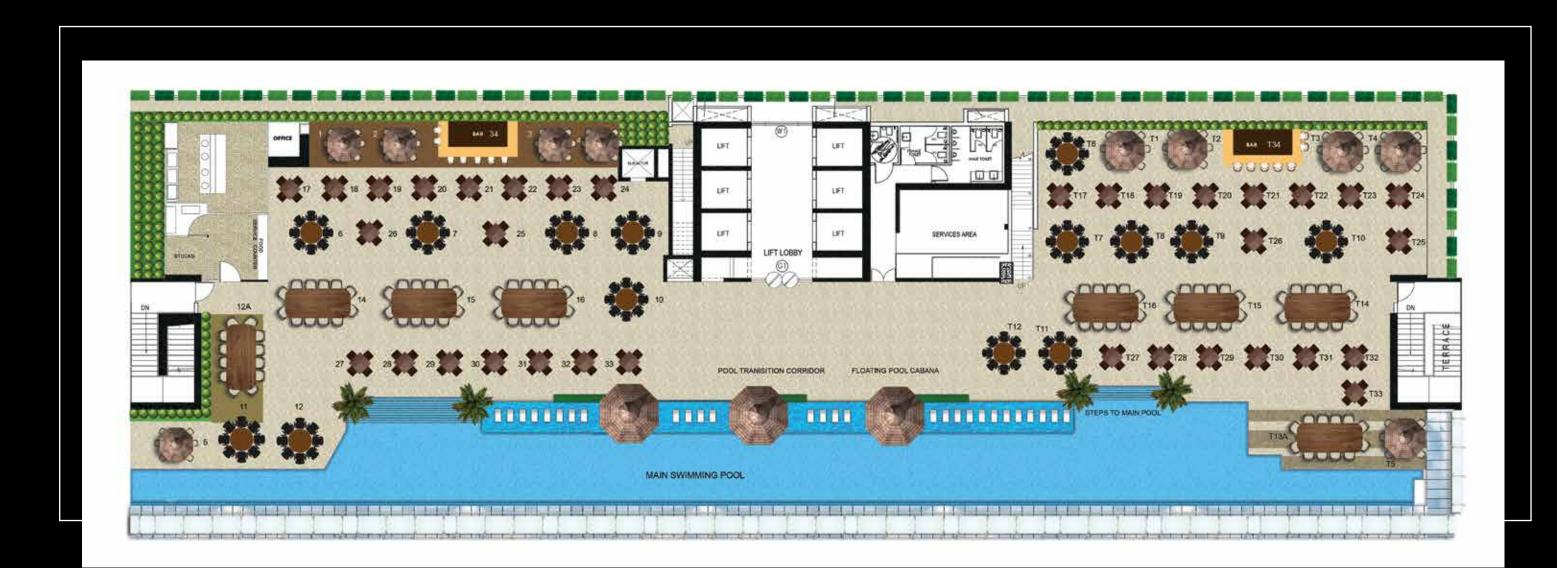

at rooftop adjacent to the Pride Pool area.



#### **Luxury Destination**

Observation deck, Bar Counters, Private Party Area with Cabana Seating.



#### Elite Patronage

Caters primarily to the HNIs & socially active millennials of Delhi NCR.

# GO BEYOND THE ORDINARY

Boasting of India's largest rooftop Infinity Pool at massive 270mtrs, inspired by Marina Bay Sand in Singapore, Alpha Pride - an uber premium restaurant & lounge bar is destined to change the nightlife of Noida forever.

From one of the highest rooftops in Noida patrons get a spectacular panoramic view over the fast-evolving city. With a relaxed and sophisticated atmosphere accentuated by Cabana Seating & Private Party Areas, this is a perfect spot for unwinding after the daily grind.









## FLOOR PLAN (TOWER - B)



### PRICELIST & PAYMENT PLAN

# TO PLAKH (ALL INCLUSIVE)

## PAYMENT PLAN

#### **MILESTONE**

At the time of Booking

Within 90 Days of Booking

Within 6 Months of Booking

Within 12 Months of Booking

Within 18 Months of Booking

Within 24 Months of Booking

Within 30 Months of Booking

Within 36 Months of Booking

#### **PAYABLE**

₹ 2,00,000/-

₹ 4,40,000/-

₹ 4,80,000/-

₹ 6,40,000/-

₹ 2,40,000/-

₹ 2,40,000/-

₹ 3,20,000/-

₹ 6,40,000/-

## A LOCATION DESTINED FOR GROWTH



A location destined for growth

- Located off Noida-Greater Noida Expressway
- Close to Delhi-Mumbai Industrial Corridor (DMIC)
- Accessibility via Yamuna Expressway and FNG Expressway
- Upcoming metro station, ISBT and CBT
- 4th Largest ITES Destination with 50 IT/ITES MNCs already present
- Upcoming Infosys C