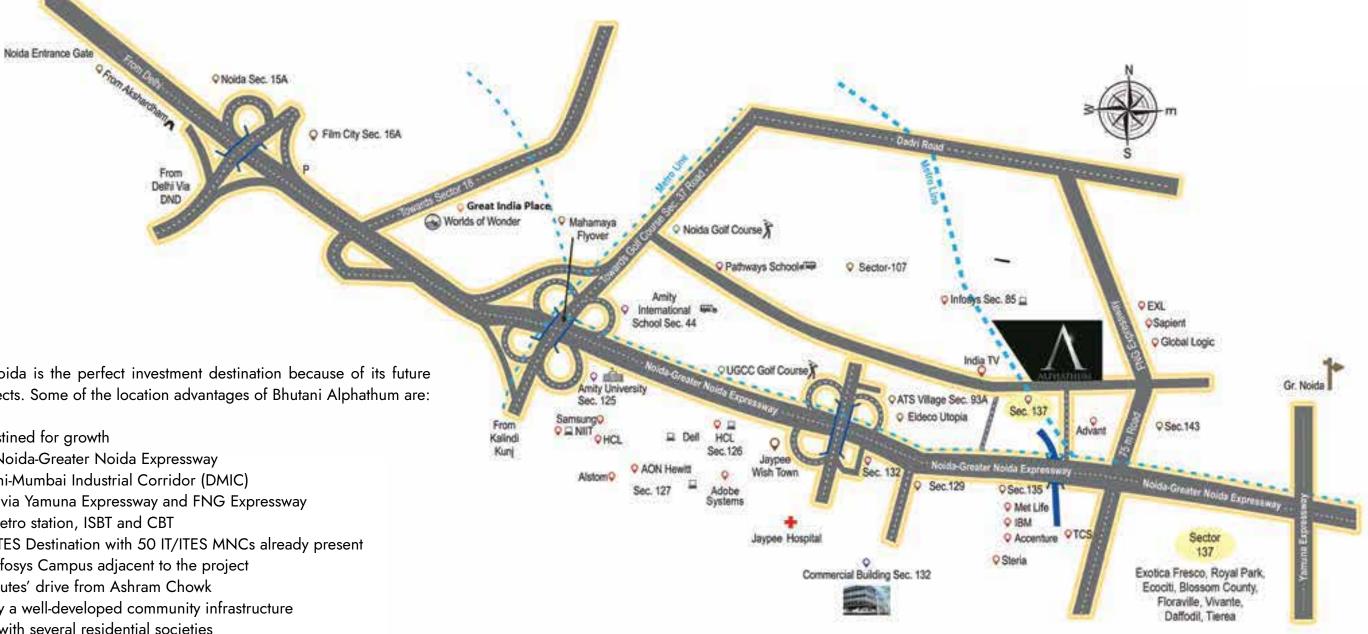

## A LOCATION DESTINED FOR GROWTH

A location destined for growth

- Located off Noida-Greater Noida Expressway
- Close to Delhi-Mumbai Industrial Corridor (DMIC)
- Accessibility via Yamuna Expressway and FNG Expressway
- Upcoming metro station, ISBT and CBT
- 4th Largest ITES Destination with 50 IT/ITES MNCs already present
- Upcoming Infosys Campus adjacent to the project
- Just a 20-minutes' drive from Ashram Chowk
- Supported by a well-developed community infrastructure
- Surrounded with several residential societies