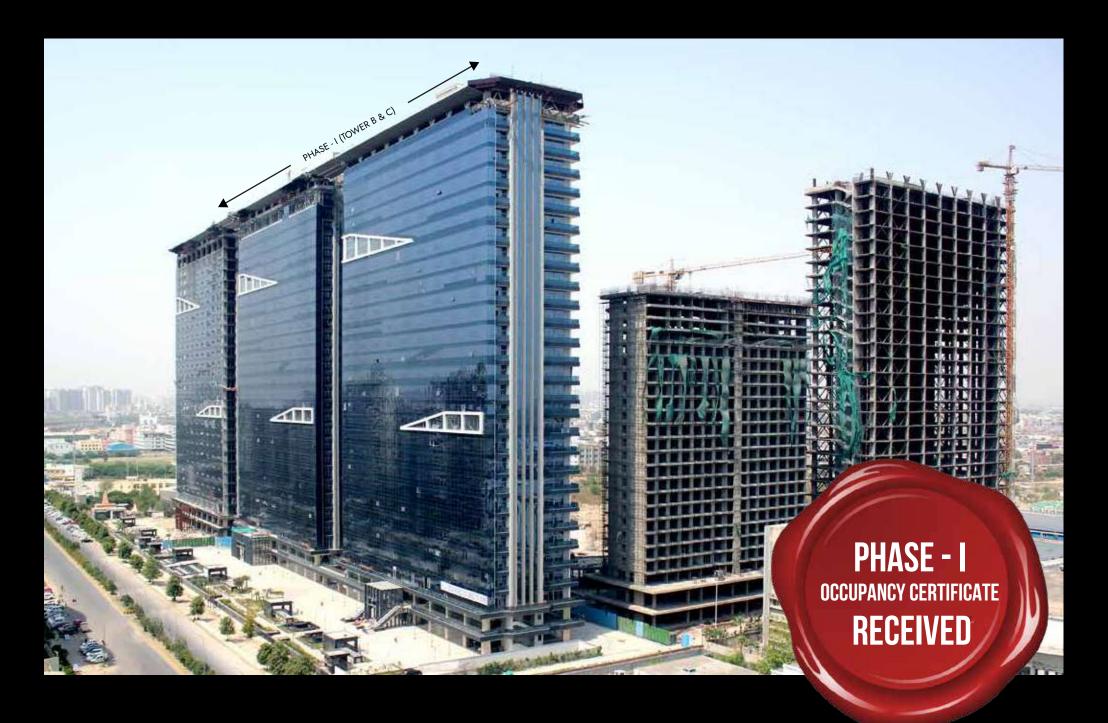

## **POISED FOR PROGRESS**

The commercial project is spread over 25 Acre for mixed-use, four tower of IT/ITeS offices and retail stores. Bhutani Alphathum is one of the fastest developing commercial project, with the first phase towers received the occupancy certificate well within the proposed timeline for delivery. Alphathum Noida is a unique concept with roof-top swimming pool with a well- designed zen garden across the three skyscraper towers.