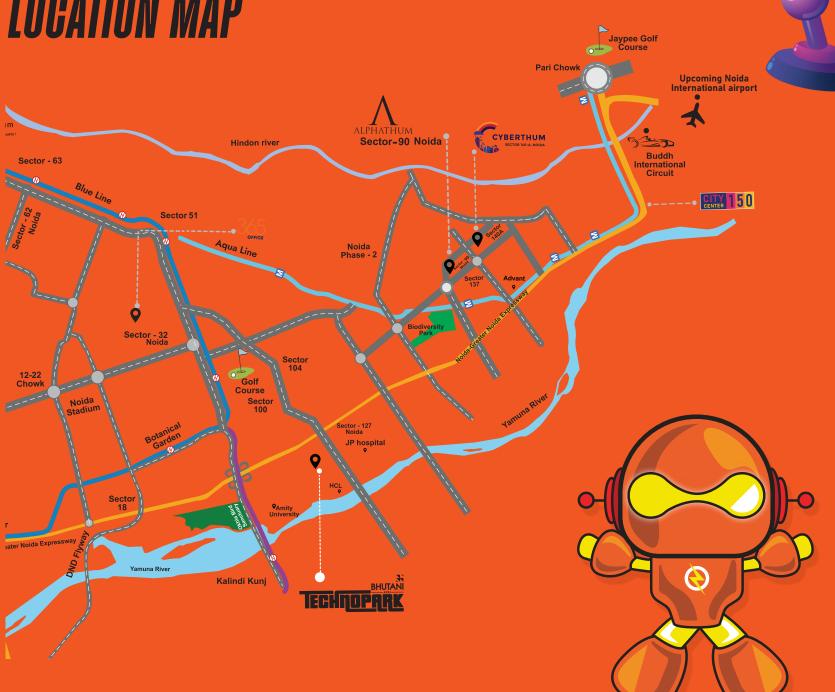

### **LOCATION MAP**

30 minutes from upcoming Noida International Airport

An hour drive to Delhi Airport

Few minutes away from many prime locations of Central & South Delhi

Several MNC's like KPMG, Infosys, Samsung, Accenture, TCS, HCL in close proximity