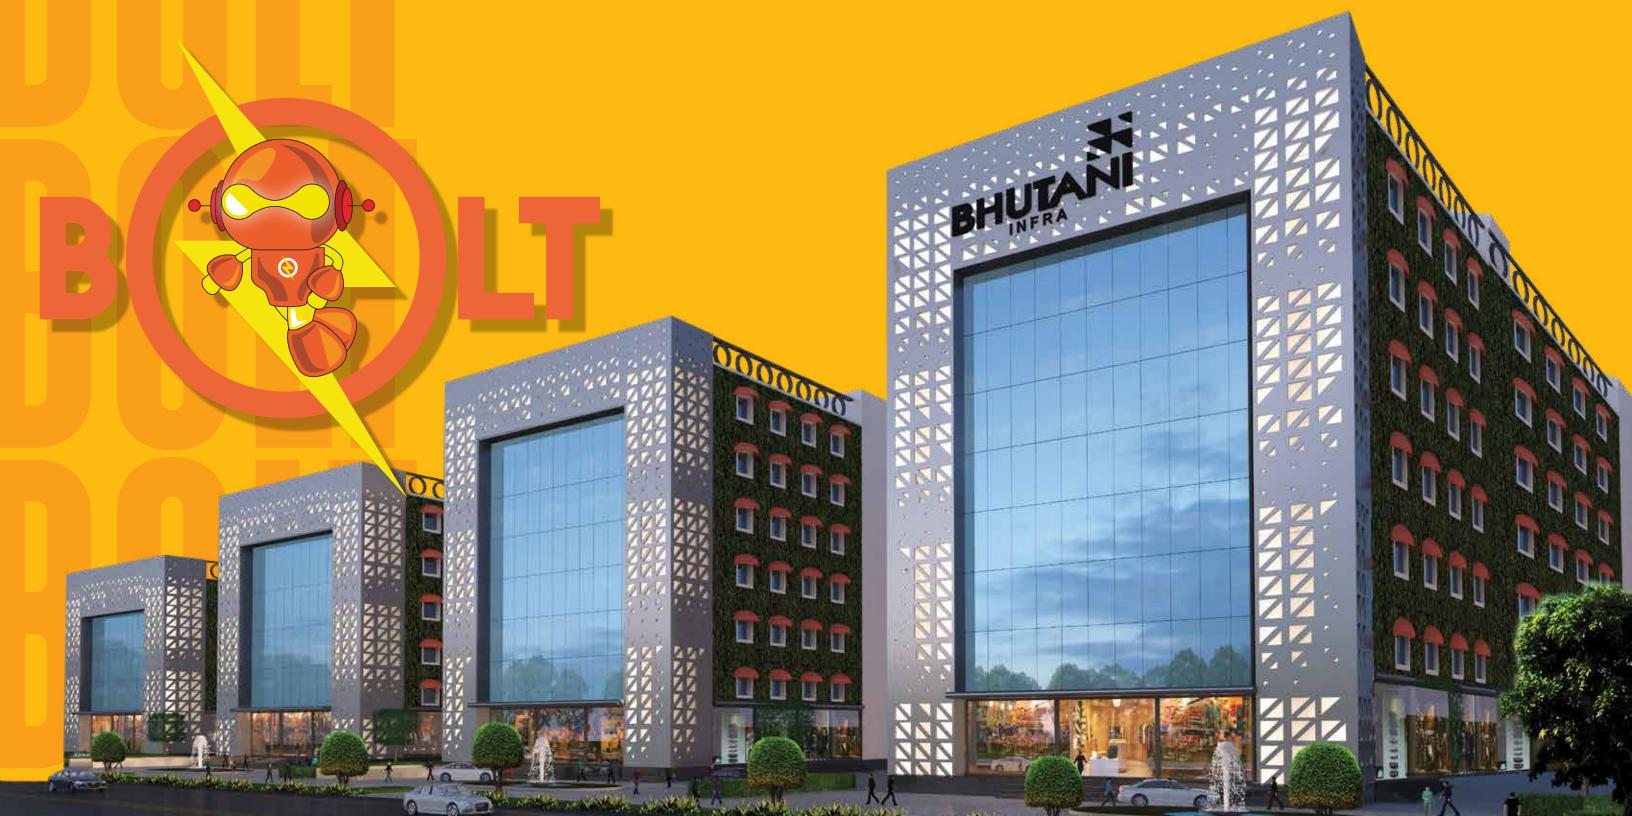

#### ON GOING PROJECTS

Part of a 26.8 acres mixed-use development, Cyberthum is one of the tallest commercial tower in NCR with world-class spaces, mall in the sky, and Bolt, one of India's biggest gaming and entertainment centers.